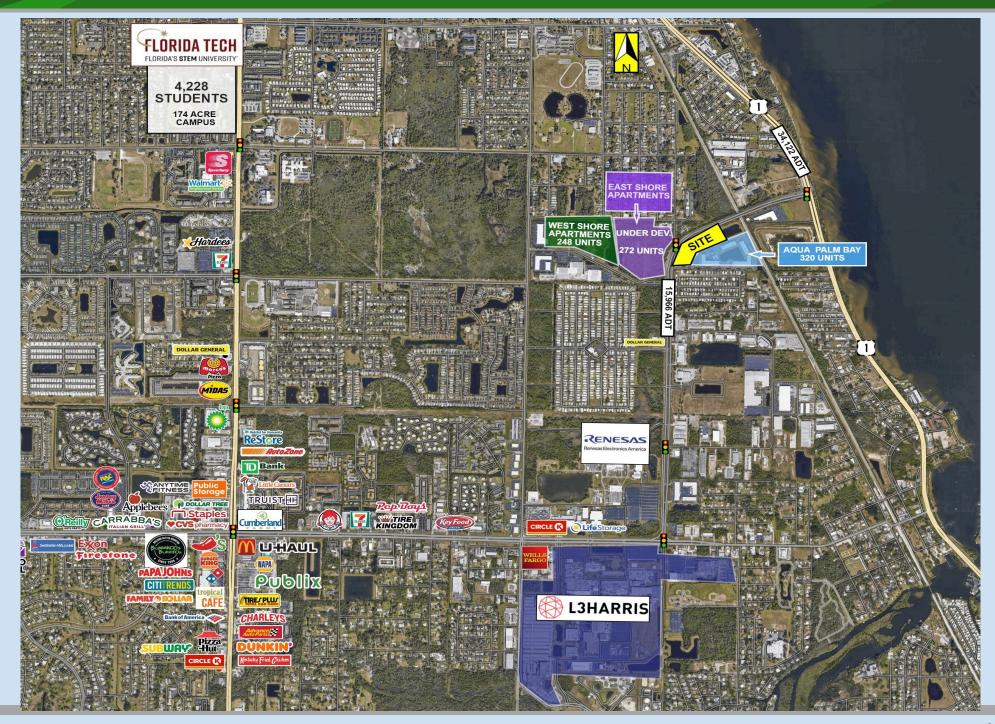

## Property Highlights with Conceptual

- 3 cleared lots available for sale
- Off Site retention
- Utilities at property line
- Bayfront Commercial Zoning
- Monument sign at entrance/light
- Fronting Aqua Apartments with 320 units
- West Shore Apartments, 248 units across Robert J Conlan Blvd
- East Shore Apartments , 272 units under development next to West Shore Apartments. Will front Robert J Conlan Blvd
- Contact Broker for pricing

### Palm Bay is located in the Melbourne-Palm Bay-Titusville MSA within Brevard County

Palm Bay is Brevard's largest city, with over 110,000 residents in 98 square miles. Conveniently located to Melbourne and 8 miles to the Melbourne International Airport, Northrup Grumman, L3Harris Melbourne Offices, and Thales Avionics

- L3Harris Palm Bay has approximate 1,500 employees: 1.9 miles from the site 1395 Troutman Blvd NE, Palm Bay, FL 32905
- Renesas Electronics has approximately 1,000 employees at this location: 1.1 miles from the site 1650 Robert J Conlan Blvd NE, Palm Bay, FL 32905
- Florida Institute of Technology, 174 ac campus with 4,000+ student and 800+employees: 2.8 miles from site 150 W University Blvd, Melbourne, FL 32901
   www.fit.edu/media/site-specific/wwwfitedu/oir/documents/Original-Census-Report---Spring-2023.pdf

Traffic Count Robert J Conlan Blvd 15,956 ADT US Hwy 1 34,122 ADT

**Southeast Commercial—FL** 1341 Bedford Ave, Suite A Melbourne FL 32940 www.SoutheastCommercial-FL.com **Carol Bauman** Licensed Real Estate Broker 813.992.9696 Mobile 321.600.4200 Office cbauman@southeastcommercial.net