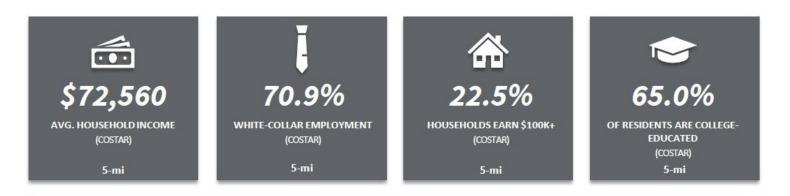

|                                | 1-MILE RADIUS | 3-MILE RADIUS | 5-MILE RADIUS | BREVARD COUNTY | FLORIDA    |  |  |
|--------------------------------|---------------|---------------|---------------|----------------|------------|--|--|
| POPULATION                     |               |               |               |                |            |  |  |
| 2028 Projection                | 8,107         | 61,985        | 126,180       | 644,352        | 23,846,175 |  |  |
| 2023 Estimate                  | 7,842         | 59,810        | 121,547       | 625,584        | 22,244,823 |  |  |
| 2010 Census                    | 6,809         | 51,079        | 102,553       | 543,376        | 18,801,310 |  |  |
| Growth 2010-2023               | 15.17%        | 17.09%        | 18.52%        | 15.13%         | 18.32%     |  |  |
| HOUSEHOLDS                     |               |               |               |                |            |  |  |
| 2028 Projection                | 3,560         | 28,514        | 56,008        | 263,100        | 8,827,501  |  |  |
| 2023 Estimate                  | 3,445         | 27,469        | 53,872        | 254,942        | 8,570,389  |  |  |
| Growth 2010-2023               | 15.53%        | 18.94%        | 20.20%        | 15.43%         | 21.11%     |  |  |
| EMPLOYMENT                     |               |               |               |                |            |  |  |
| White Collar Profession (2023) | 62.4%         | 77.1%         | 70.9%         | 62.7%          | 51.9%      |  |  |