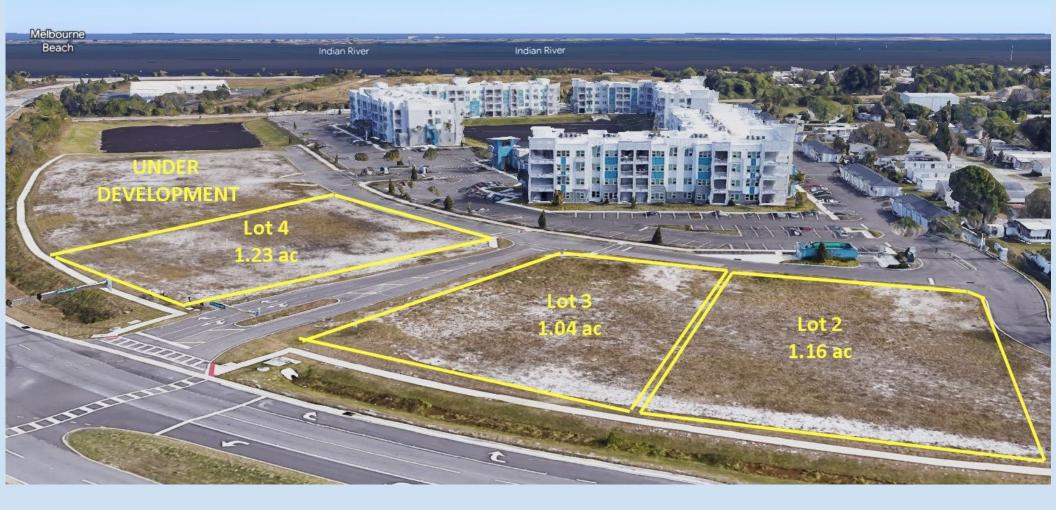

## 2155 Robert J Conlan Blvd, Palm Bay FL 32905

## Property Highlights with Conceptual

- 3 cleared lots available for sale
- Off Site retention
- Utilities at property line
- Bayfront Commercial Zoning
- Monument sign at entrance/light
- Fronting Aqua Apartments with 320 units
- West Shore Apartments, 248 units across Robert J Conlan Blvd
- East Shore Apartments , 272 units under development next to West Shore Apartments. Will front Robert J Conlan Blvd
- Contact Broker for pricing