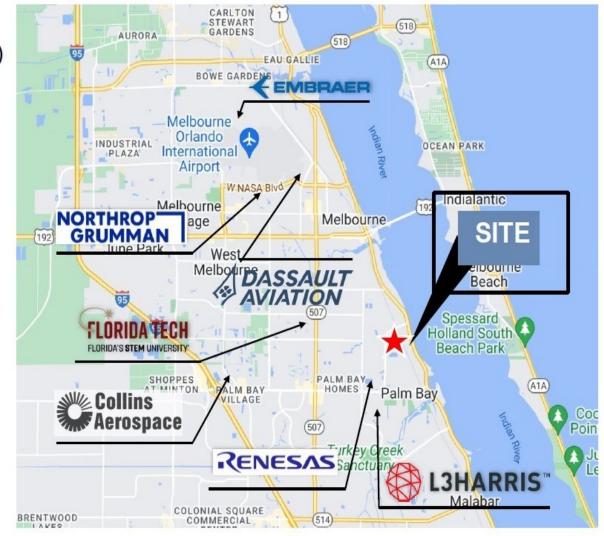

### Growing High-Tech Employment Nearby

### L3 Harris Technologies Inc. (HQ)

- 8,400+ Florida employees (average annual salary of \$90k)
- Headquartered in Melbourne, FL since 1978.
- 1.7M SF of office, R&D, and manufacturing space
- Ranked #4246 on Fortune 500

#### Northrop Grumman

- 2,200 employees in the local market
- 664-KSF of office and manufacturing space
- Ranked #113 on Fortune 500

#### **Dassault Aviation**

- 400 employees in the local market
  175-KSF of maintenance space; capability to work
- on 18 Falcon jets simultaneously
- Average market salary of \$86,120

### **Collins Aerospace**

- 1,455 employees
- 225-KSF of manufacturing space

#### **Renesas Electronics**

- 1,000 employees
- 630-KSF of manufacturing space

#### Space Coast (Palm Bay-Melbourne-Titusville) MSA

The rapid expansion and proliferation of private space companies such as SpaceX and Blue Origin have revitalized the market's economic growth. Brevard County is developing as a growing locale for high-tech industries. The workforce of Florida's Space Coast is comprised of nearly 50 engineers per 1,000 workers; more than any other Florida metro and any of the 25 most populous MSAs in the country. Notable proximate employers consist of: Blue Origin, Collins Aero-space, Dassault, Embraer, L3 Harris, Lockheed Martin, Northrop Grumman, Raytheon, Renesas Electronics, and SpaceX.