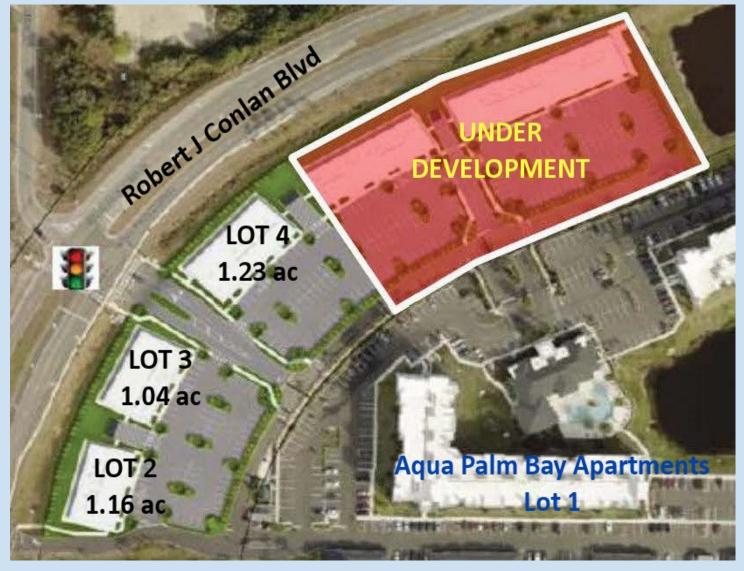

## 2155 Robert J Conlan Blvd, Palm Bay FL 32905

## Property Highlights with Conceptual

- 3 cleared lots available for sale
- Off Site retention
- Utilities at property line
- Bayfront Commercial Zoning
- Monument sign at entrance/light
- Fronting Aqua Apartments with 320 units
- West Shore Apartments, 248 units across Robert J Conlan Blvd
- East Shore Apartments , 272 units under development next to West Shore Apartments. Will front Robert J Conlan Blvd
- Contact Broker for pricing